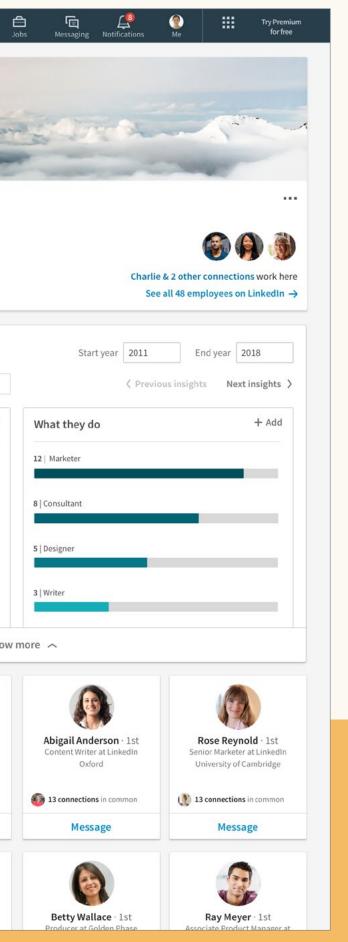

### Learn about your visitors

### **New:** Visitor analytics

- With our new and improved visitor analytics dashboard, you can monitor engagement by:
  - Specific date ranges
  - Visitor channels -
  - Job function -
- Stay up to date on your page's performance among different demographics and see if, and when, you're reaching the right audience