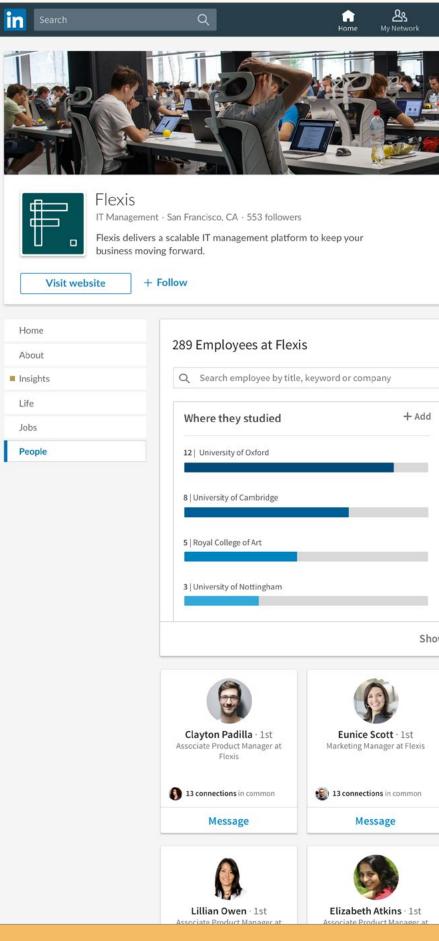

# Connect with key people

After finding companies that you want to get in touch with, the next step is finding the right people to connect with.

### New: People explorer

Under the People tab, you'll now be able to filter employees at the company by school, role, and more. Find mutual connections and commonalities to help you start the conversation.