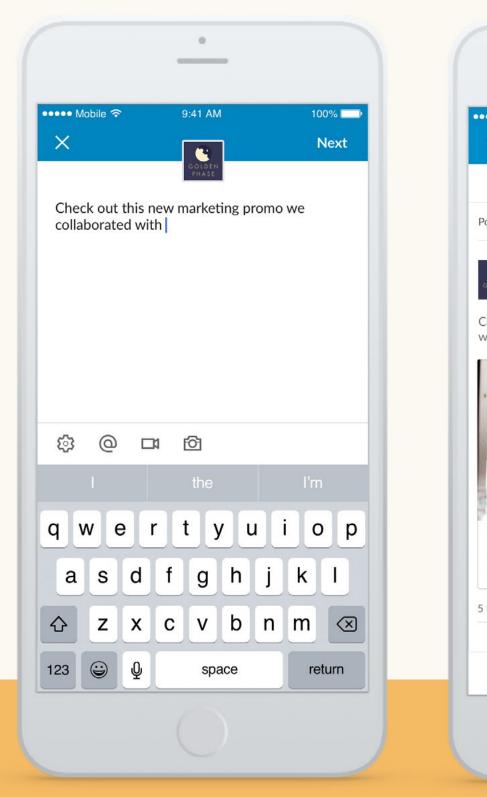

### New: Mobile admin

Now you can edit, post, and comment under your page identity from your phone – so you can post on the go.

| •• Mobile 穼                                                      | 9:41 AM      |                            | 100%   |
|------------------------------------------------------------------|--------------|----------------------------|--------|
| Q Golden Pha                                                     | se           |                            | _ ···· |
| Page                                                             | 3/8/2018     | Activity                   |        |
| Golden Phase<br>29, 131 follower<br>30s                          |              |                            |        |
| neck out this new ma<br>th <b>Flexis</b> on                      | rketing pror | no we collabor             | ated   |
| You've planned your<br>you've been healthy<br>when something une | spending. B  | ut what about              |        |
| ikes • 0 Comments                                                |              |                            |        |
| Like                                                             | Messages     | Comn<br>A<br>Notifications | Jobs   |
|                                                                  | 0            |                            |        |