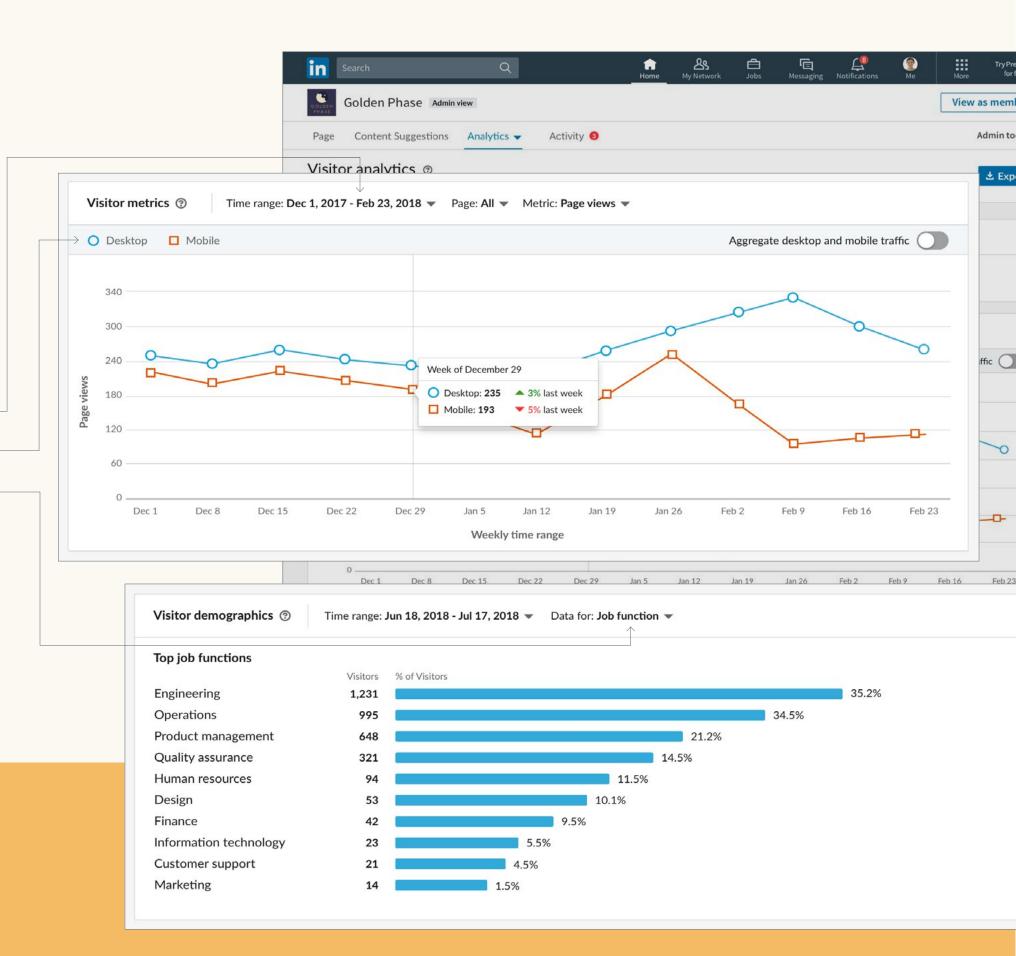

### **New:** Visitor analytics

- With our new and improved visitor analytics dashboard, you can monitor engagement by:
  - Specific date ranges
  - Visitor channels -
  - Job function -
- Stay up to date on your page's performance among different demographics and see if, and when, you're reaching the right audience