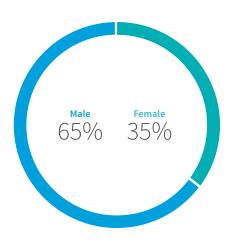

## Leadership

Global Gender
Percentage of employees (global)

Ethnicity\*
Percentage of employees (U.S.)

<sup>\*</sup>Due to an error in an internal system, the Ethnicity portion of our Employee Diversity Report included some inaccurate data. We have updated these numbers to provide an accurate view of our workforce diversity.