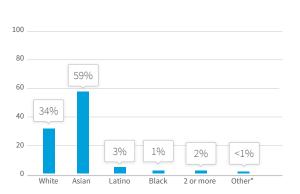

## Leadership

Global Gender
Percentage of employees (global)

Ethnicity\*
Percentage of employees (U.S.)

<sup>\*</sup>Due to an error in an internal system, the Ethnicity portion of our Employee Diversity Report included some inaccurate data. We have updated these numbers to provide an accurate view of our workforce diversity.