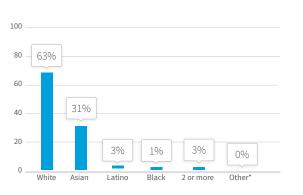

## Leadership

Global Gender
Percentage of employees (global)

Ethnicity\*
Percentage of employees (U.S.)

<sup>\*</sup>Due to an error in an internal system, the Ethnicity portion of our Employee Diversity Report included some inaccurate data. We have updated these numbers to provide an accurate view of our workforce diversity.