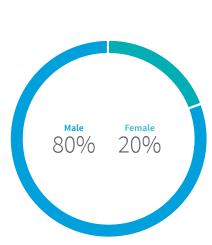

## Leadership

Global Gender
Percentage of employees (global)

Ethnicity\*
Percentage of employees (U.S.)

<sup>\*</sup>Due to an error in an internal system, the Ethnicity portion of our Employee Diversity Report included some inaccurate data. We have updated these numbers to provide an accurate view of our workforce diversity.