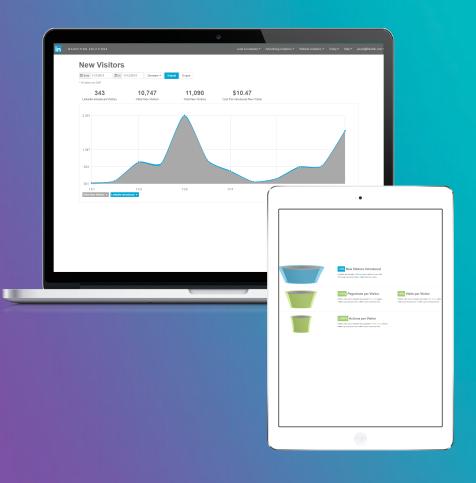

# LinkedIn Insights Tag

LinkedIn Data overlay on your Website Traffic

- Discover the business demographics of your website
- See how many new visitors your LinkedIn programs are driving to your website
- Nurture your website visitors with display and social ads through Lead Accelerator
- Measure the performance of your LinkedIn Lead Accelerator and Network Display campaigns

# What is the Linkedin Insights Tag?

Linked in 
Marketing Solutions
HINKEDINTHEKNOW