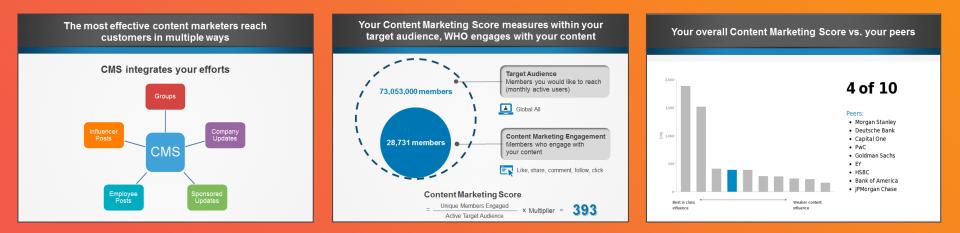

### **Content Marketing Score**

#### How engaging is your brand compared to its competitors?

## What does the content marketing score tell you?