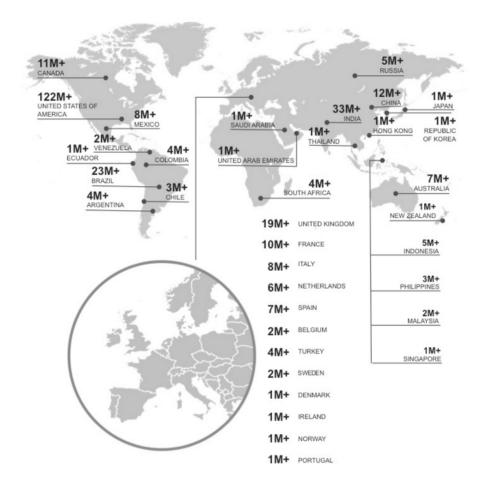

# 400M+ Professionals

# How many professionals are there on LinkedIn?

LinkedIn For Marketers