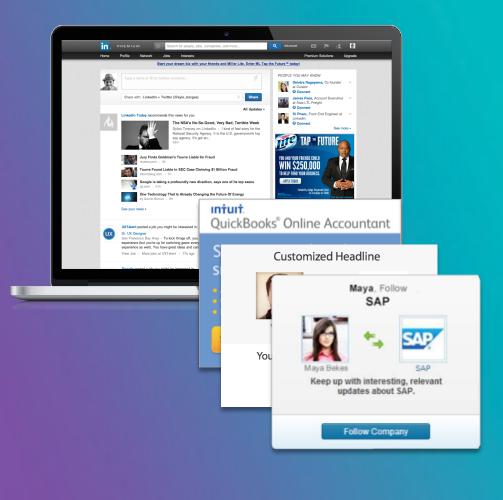

# LinkedIn Self Service

LinkedIn offers growing businesses an easy, self-service advertising platform to generate leads from their target audiences through Text Ads and Sponsored Updates. Marketers can get in front of the right prospects and drive them to their landing pages. Pay-per-click (PPC) or cost per impressions (CPM) pricing options without long-term contracts allow advertisers to fully control their own budgets.

#### Text Ads

Get in front of the right prospects of business decision-makers and drive them to your landing page to generate high-quality leads while controlling your costs. Stay visible while your audience is active throughout the platform.

#### Where do they appear?

- Desktop only
- Text link at top of homepage (images/ logos omitted); right-hand rail or horizontally at bottom of LinkedIn pages: homepage, profile page, search results, groups, SlideShare

#### Sponsored Updates

Reach a premium professional audience where they're most engaged, proactively consuming content in the LinkedIn feed across all devices. Increase brand awareness and credibility by developing relationships with prospects early in the consideration process and drive high-quality leads.

#### Where do they appear?

- Desktop, tablet, phone
- LinkedIn news feed

LinkedIn For Agencies