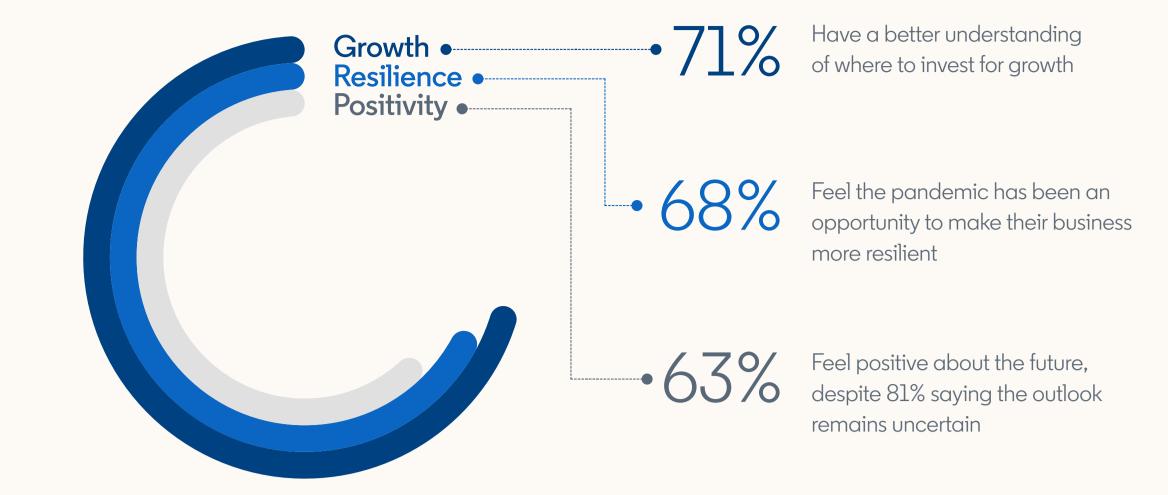

## The great SMB reset is here.

LinkedIn, together with Kantar, surveyed the SMB landscape in Australia, uncovering a new resilient breed of SMBs who are ready for the future.

They are seeking opportunity in adversity with SMB growth on LinkedIn outpacing pre-pandemic levels