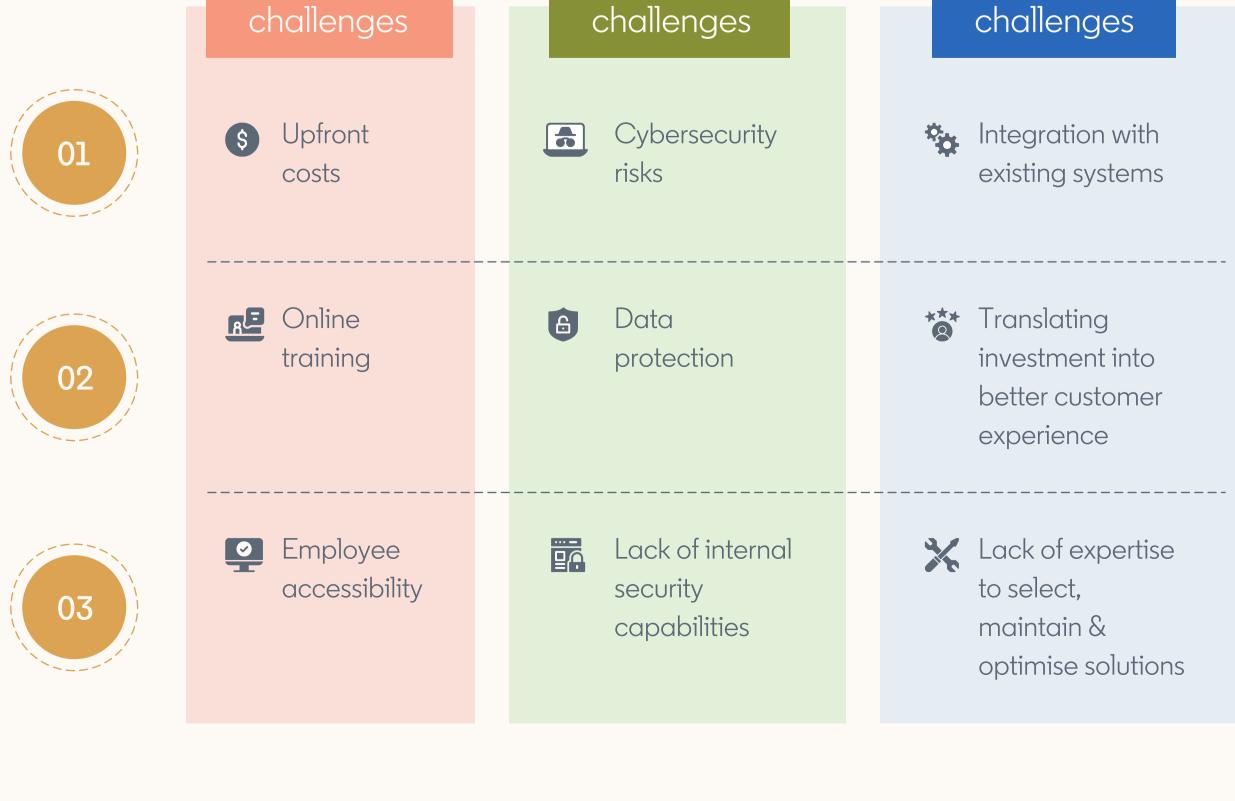

Companing barrie borr 2021 to the same period in 2020

SMBs plan to **invest in 7 key areas** to unlock growth

**Technology** is the new SMB superpower

Address the 3 main challenges SMBs face in technology implementation

How can technology brands position themselves as

a partner of choice to SMBs?

Accessibility Security