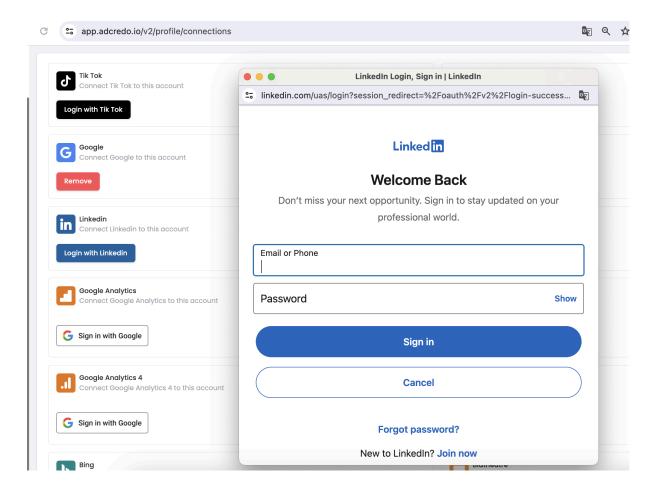

In connections click Login with LinkedIn.

Then just login with your usual credentials for LinkedIn.

And now your LinkedIn account is connected to the Adcredo Platform.

For any questions send a message to <a href="mailto:hello@adcredo.io">hello@adcredo.io</a>