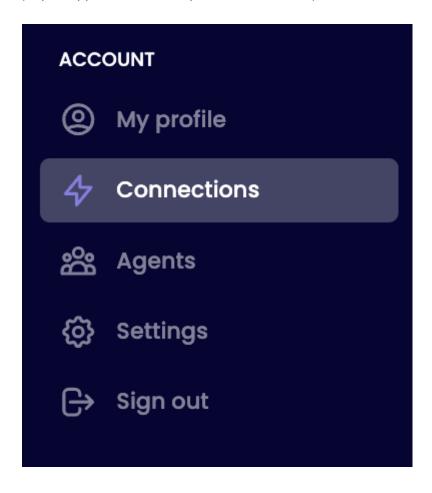

## **Step 1:** Login to Adcredo:

Go to the Adcredo platform and log in with your credentials.

When logged in to the Adcredo platform click connections (https://app.adcredo.io/v2/profile/connections) in the left side menu.