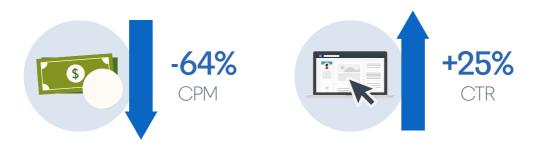

## Results:

This campaign was successful in reducing CPM, while also increasing engagement: