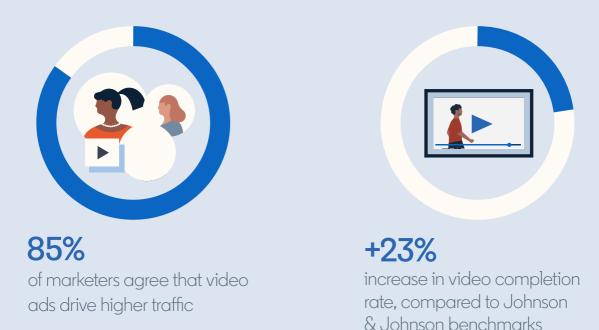

## Results:

This campaign was successful in reducing CPM, while also increasing engagement:

# Johnson & Johnson used targeted video ads to drive better engagement.

To drive sustained interest over time, Johnson & Johnson utilized video ads on LAN to quickly scale their campaigns and promote upcoming episodes of their weekly series.