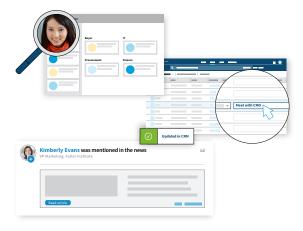

## Understand what buyers value

- · Identify key buyers to manage relationships at scale
- Stay informed on target accounts using alerts and notifications
- Manage pipeline and keep CRM up-to-date