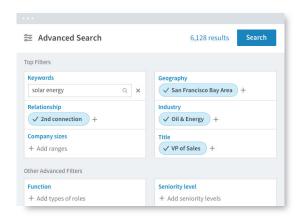

## Target the right buyers and companies

- Find the right people faster by using 20+ Advanced Search filters
- Prioritize companies based on size, growth, revenue, and more
- Discover new people based on your sales preferences