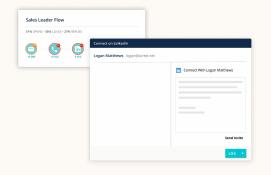

## **Groove Flows**

Forge deeper, more meaningful connections by integrating LinkedIn steps into Groove Flows.

- Add LinkedIn InMails and connection requests alongside emails, calls, and SMS in multi-step Flows.
- Allow reps to use proven templates for InMails to boost consistency and results.
- Access Sales Navigator information from the Groove Omnibar to personalize InMails and connection requests.
- Track engagement with LinkedIn actions as prospects move through Flow steps.