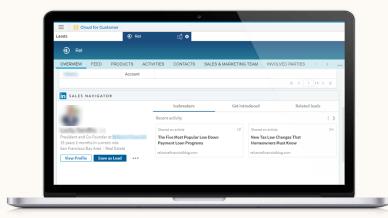

## The Contacts Tab

- Icebreakers: View shared connections, experiences, and interests.
- Get Introduced: Ask a mutual connection for an introduction to your prospect.
- **Related Leads:** Expand your pool of related prospects or find a new contact at the same company.