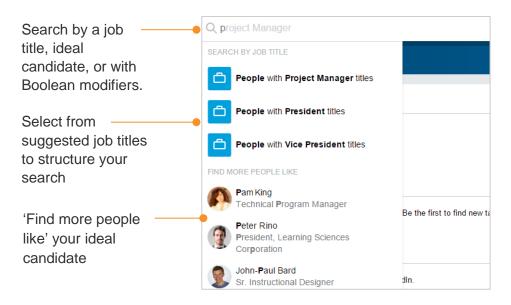

#### Search faster

# Suggested skills guide your search

Enter as many skills as you need to tailor your search or choose from the top skills that are trending for the job title.