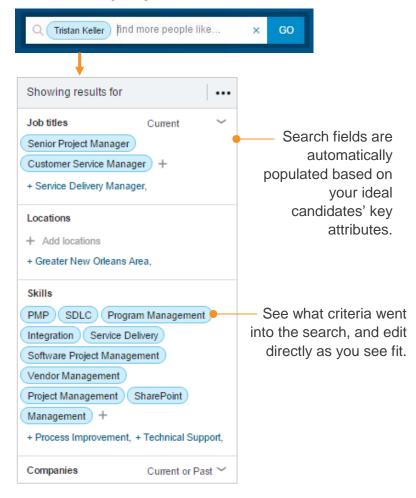

## Find more people like...

## Uncover hidden talent and prioritize warm leads

Identifying all of the requirements for a role and translating that into a search can be difficult. The next generation of Recruiter suggests additional job titles, skills, companies, and more based on the information you have already provided. Spotlights help you prioritize results for professionals that are more likely to engage with your role and company, based on LinkedIn's unique relationship insights.