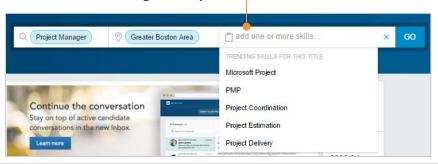

# Suggested skills guide your search

Enter as many skills as you need to tailor your search or choose from the top skills that are trending for the job title.