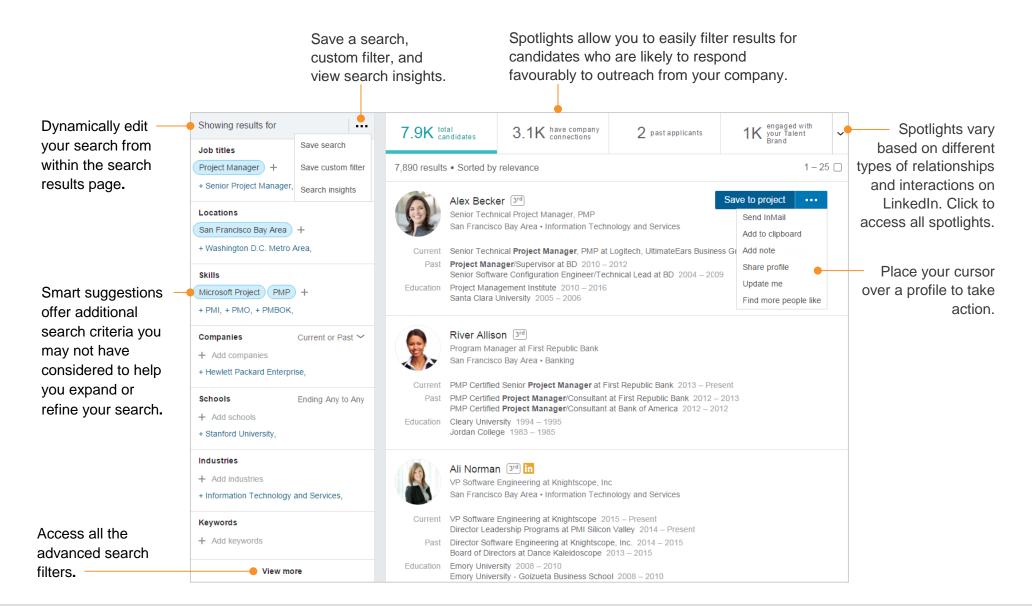

## Uncover hidden talent and prioritize warm leads

Identifying all of the requirements for a role and translating that into a search can be difficult. The next generation of Recruiter suggests additional job titles, skills, companies, and more based on the information you have already provided. Spotlights help you prioritize results for professionals that are more likely to engage with your role and company, based on LinkedIn's unique relationship insights.