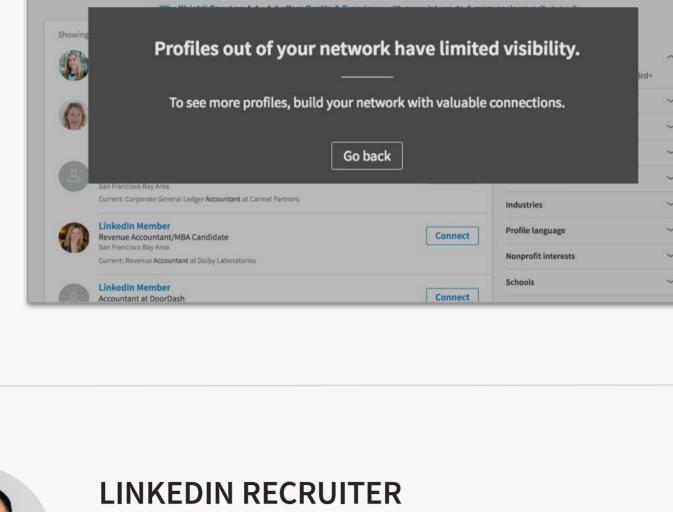

**Projects** 

Project Manager 2/3/2017

PROJECTS CLIPBOAR JOBS REPORTS MORE

Advanced • Saved / History

InMail credits

Create project

Engage talent – before the competition

Unfortunately, the candidate you want is out of your network -

you can't contact them with InMail, LinkedIn's email platform.