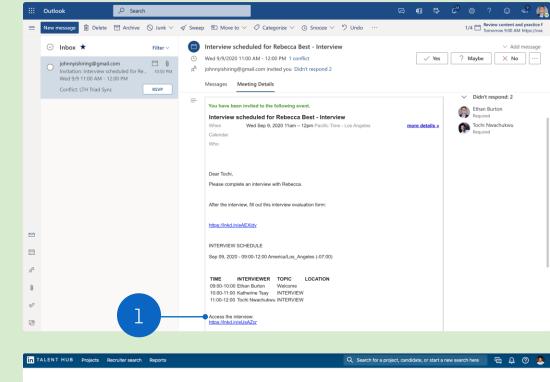

# Confirmation & candidate access

• Candidate view

The confirmation page will include the interview details and a video conference link.

- 1. Candidates can add interviews to their calendars.
- 2. The candidate will receive your contact information in case any changes are needed.
- 3. Candidates can use this link to access the interview.

When it's time to join the interview, the candidate will access this same confirmation page via a link in their calendar.

| in SCHEDULER              |                                                                          |            |                                                                              |                                                                                                                                                                                                                   |                                               |
|---------------------------|--------------------------------------------------------------------------|------------|------------------------------------------------------------------------------|-------------------------------------------------------------------------------------------------------------------------------------------------------------------------------------------------------------------|-----------------------------------------------|
|                           | You're all set! You're schedu<br>ATS Simulator Middleware Test Company • |            |                                                                              |                                                                                                                                                                                                                   | interview<br>Powered by Job                   |
| Add to                    | calendar<br>Google Calendar                                              | Office 365 | Calendar >                                                                   | Cloud Calendar                                                                                                                                                                                                    | >                                             |
| When<br>Monday<br>9:00 AM | Monday, February 10, 2020<br>9:00 AM-9:30 AM<br>Reschedule               |            | Your buddy flies a happ<br>automate a can give to r<br>know more about archa | ATS Simulator Middleware Te<br>y cat fly for a low, low price. A happy ca<br>make a pie. Some guy looks at the king<br>eology. A sloth meets a dude hack to b<br>as from war huder meet with to be ab<br>See more | it tries to<br>meet with to<br>e able to make |
| If there i                | ennoa<br>s a problem, Joel will call you at +1 650-6<br>one number       | 687-3600   | View company page →                                                          |                                                                                                                                                                                                                   |                                               |

### Interviewer access

**O** Interviewer view

Clicking the interview link will redirect you to your Jobma meeting, which may require an access code.

The access code can be found in both the calendar invitation and the confirmation page/email.