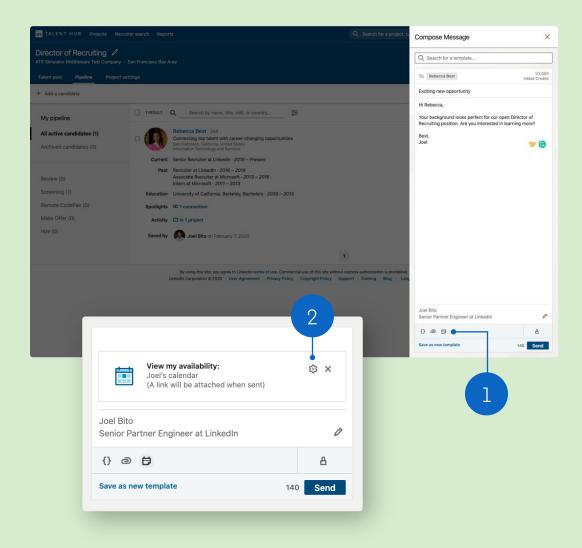

## Send invitations via InMail

• Interviewer view

You can initiate an initial phone screen or 1:1 interview by sending an InMail.

Once Talent Hub is synced with your email, you can send candidates a video interview link along with your calendar information.

- 1. After writing your InMail, click the calendar icon.
- 2. Then click the gear icon to open video interview options.

In Talent Hub, you can send InMail messages from Pipeline, Recruiter Search view, or the candidate's profile.

### Add video conference link

**e** Interviewer view

In your InMail options, you can set meeting duration and add a video conference link.

- Move toggle to "On", select "Jobma", and set up your interview details.
   When you're finished, click "Save changes."
- 2. Send your InMail to your candidate and await their response.