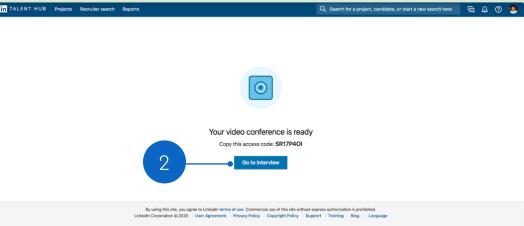

### Interviewer access

**O** Interviewer view

Clicking the interview link will redirect you to your Jobma meeting, which may require an access code.

The access code can be found in both the calendar invitation and the confirmation page/email.

Depending on the requestor's interview settings, the video conference may not be accessible outside the hours of the scheduled interview.