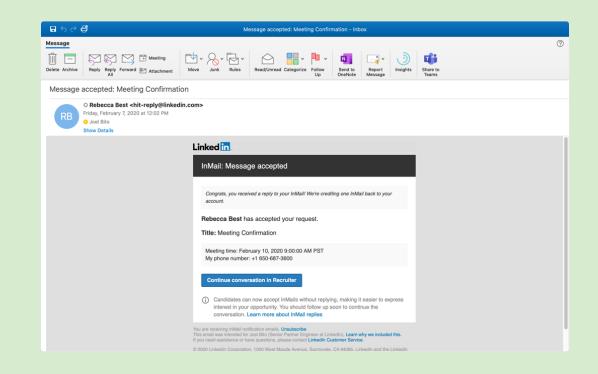

### Candidate invite view

• Candidate view

- Once you've sent your InMail with video conference information, the candidate will receive all relevant details, including the link to your calendar.
- 2. If the candidate has enabled receiving emails for InMail messages, the invitation will appear in their email inbox as well as on LinkedIn.

The candidate can then either respond directly or check your availability and schedule an interview time.