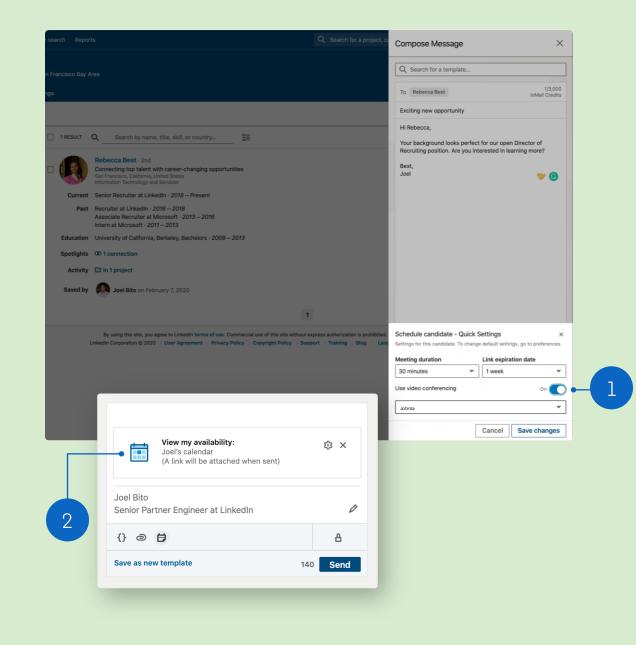

### Add video conference link

**e** Interviewer view

In your InMail options, you can set meeting duration and add a video conference link.

- Move toggle to "On", select "Jobma", and set up your interview details.
   When you're finished, click "Save changes."
- 2. Send your InMail to your candidate and await their response.