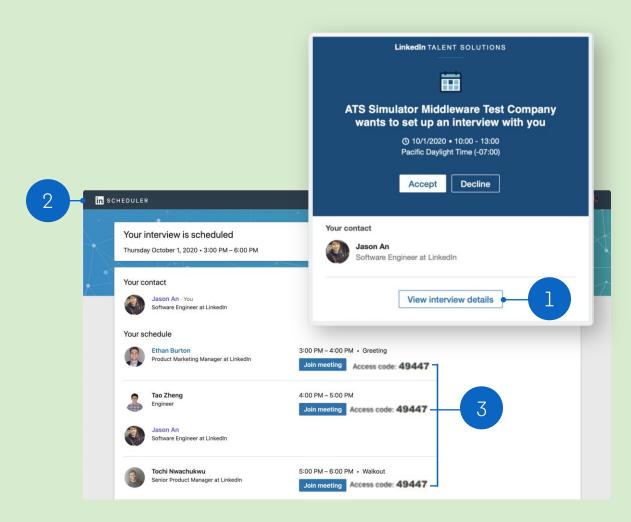

# Panelist confirmation & access

B Requestor/interviewer view

- Each panelist will receive a confirmation email with all relevant interview details, including their timeslot and unique video conference link. A panelist can also find their unique link on their confirmation page.
- 2. When it's time to join the interview, the interviewer must be logged into Talent Hub to access the video conference page.

#### • Candidate view

- Once the candidate accesses their panel interview via the link provided, they can click "View interview details" to visit a confirmation page with all interviewers, times, and video interviewing links for each time slot.
- If the candidate is α LinkedIn member, they must be logged into LinkedIn to access this page.
- A candidate will receive multiple video conference links with unique access codes for the interviews.

Depending on Jobma settings, candidates may not be able to get into the video conference ahead of the scheduled time and need an access code. If necessary, candidates should copy the appropriate access code before selecting "Join meeting."