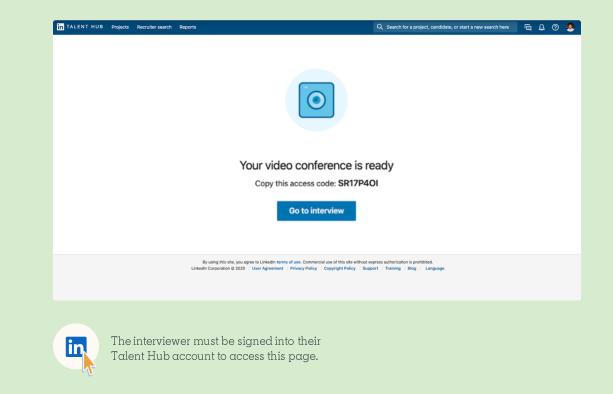

### Calendar view

**O** Interviewer view

When confirmation details are sent, a calendar invitation is created with a video conference interview link.

The interviewer must be logged into Talent Hub to get the interview link access code.

### Interviewer access

**O** Interviewer view

Clicking the interview link will redirect you to your Jobma meeting, which may require an access code.

The access code can be found in both the calendar invitation and the confirmation page/email.