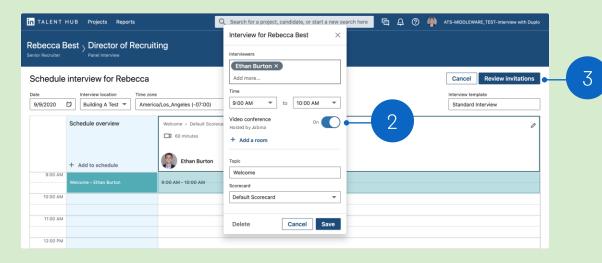

# Select & apply Jobma

**B** Requestor view

Next, set times for your panelists.

- In the panel scheduling view, select "Jobma" under "Video Conference." Then add your calendar event.
- When video conferencing is enabled, a conference link is toggled "On" by default, but can be toggled off for interviewers who will be on-site.
- Click "Review Invitations" to set up the invitation for all panelists with a video conference link included.

| • |  |
|---|--|
|   |  |
| • |  |

Everyone in the panel must use the same video conferencing provider.

| in TALENT I                   | HUB Projects Reports          | Q Search for a project, candidate, or start a new search here | Ē | ₽ | 0 | ATS-MIDDLEWARE_TEST-interview with Duplo |
|-------------------------------|-------------------------------|---------------------------------------------------------------|---|---|---|------------------------------------------|
| Rebecca E<br>Senior Recruiter | Best > Director of Recruiting |                                                               |   |   |   |                                          |
| Schedule                      | interview for Rebecca         |                                                               |   |   |   | Cancel Review invitations                |
| Date<br>9/9/2020              | Interview location Time zone  | Video Conference Add a video conference                       |   |   |   | Interview template No template           |
|                               | Schedule overview             |                                                               |   |   |   |                                          |
|                               |                               |                                                               |   |   |   |                                          |
|                               | + Add to schedule             |                                                               |   |   |   |                                          |
| 9:00 AM                       |                               |                                                               |   |   |   |                                          |
|                               |                               |                                                               |   |   |   |                                          |
| 10:00 AM                      |                               |                                                               |   |   |   |                                          |
|                               |                               |                                                               |   |   |   |                                          |