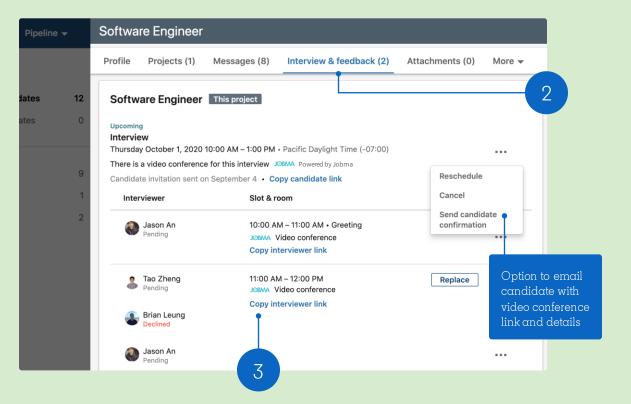

### Locate video interview links

B Requestor view

Review your panel invitations and add a video conference link.

- Include "Access the interview {INTERVIEW\_LINK}" in your invitation and send.
- Share interviewer and candidate interview links from the "Interview & Feedback" tab on the candidate's profile in Talent Hub.
- 3. Easily copy the video interview link with one click.

You can replace interviewers as needed.

Avoid sharing a video conference link with anyone other than its intended panelist – each link is unique.