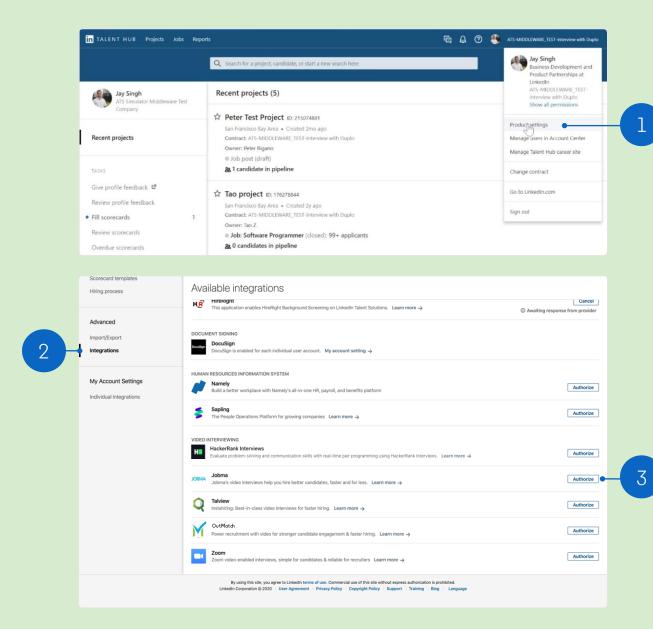

### Authorize Jobma in Talent Hub

Admin-only view

First, authorize Talent Hub integration with Jobma.

- Click your picture in the upper right-hand corner and select "Product Settings" from the drop-down menu.
- 2. On the Product Settings page, click "Integrations."
- Find Jobma under "Available integrations" and click the "Authorize" button.

You will only need to authorize this integration once through your Talent Hub ATS administrator.