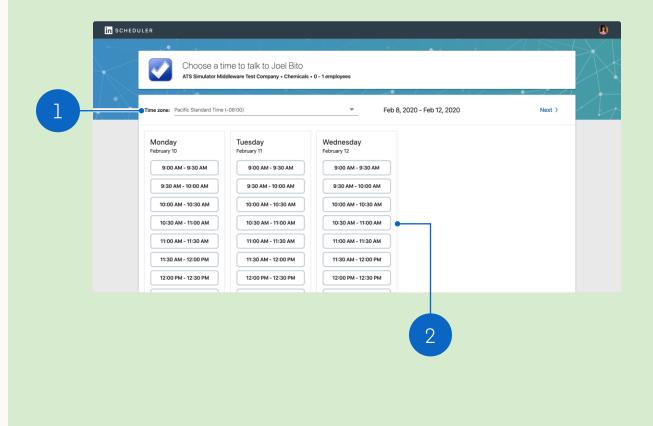

# Candidate calendar view

• Candidate view

- 1. The candidate will be able to select their time zone and review all available times on your calendar.
- 2. Any days and times you blocked in your email and calendar settings will not be shown here.