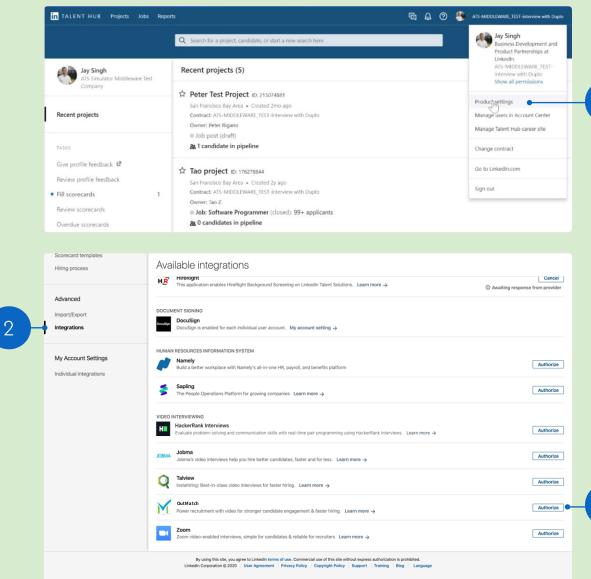

### Authorize OutMatch Video in Talent Hub

Admin-only view

First, authorize Talent Hub integration with OutMatch Video.

- Click your picture in the upper right-hand corner and select "Product Settings" from the drop-down menu.
- 2. On the Product Settings page, click "Integrations."
- Find OutMatch Video under "Available integrations" and click the "Authorize" button.

You will only need to authorize this integration once through your Talent Hub ATS administrator.

in Talent Hub | OUTMATCH