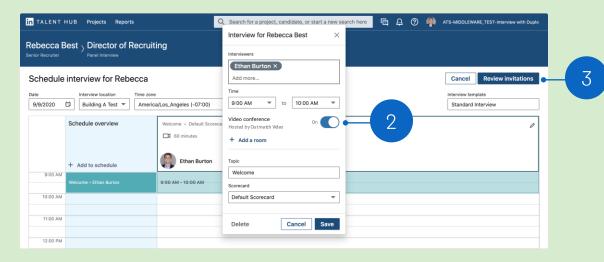

### Initiate panel interview

**O** Requestor view

When coordinating a panel interview with multiple interviewers, you can add a video conference link directly into each interview slot for those who need it.

- From the Pipeline, click the ellipses and select "Schedule interview."
- 2. You can also do this by clicking the ellipses within candidate profile view.

| in TALENT HUB Projec  | cts Repor  |               | Q Search for a project, candidate, or start a new search here                                                                      | ē | ₽ | ? | ATS-MIDDLEWA  | RE_TEST-interview with Duplo |
|-----------------------|------------|---------------|------------------------------------------------------------------------------------------------------------------------------------|---|---|---|---------------|------------------------------|
| Director of Recruitin |            |               |                                                                                                                                    |   |   |   | 🛔 Private (   | + 🏟 🛛 Post job               |
| Talent pool Pipeline  | Project se | ttings        |                                                                                                                                    |   |   |   |               |                              |
| + Add a candidate     |            |               |                                                                                                                                    |   |   |   |               |                              |
| My pipeline           |            | Q Search pipe | ine                                                                                                                                |   |   |   |               |                              |
| All active candidates | 1          | 1 RESULT      |                                                                                                                                    |   |   |   | Sort by:      | Last modified ▼ 1-1          |
| Archived candidates   | 0          |               | Rebecca Best - 1st Imported<br>Connecting top talent with career-changing opportunities<br>San Francisco-California. United States |   |   | С | hange stage 💲 | Archive 🖂 …                  |
|                       |            | A PA          | Information Technology and Services                                                                                                |   |   |   | Stage char    | Schedule interview           |
| In Review             | 0          | Current       | Senior Recruiter at LinkedIn - 2018 – Present                                                                                      |   |   |   | Stage chai    | Add note                     |
| Talent Screen         | 0          | Past          | Recruiter at LinkedIn · 2016 – 2018<br>Associate Recruiter at Microsoft · 2013 – 2016                                              |   |   |   |               | Share for review             |
| Panel Interview       | 1          |               | Intern at Microsoft - 2011 – 2013                                                                                                  |   |   |   |               | Add tag                      |
|                       |            | Education     | University of California, Berkeley, Bachelors - 2009 - 2013                                                                        |   |   |   |               | Save to another              |
| Offer                 | 0          | Activity      | 🖻 2 messages 🕒 In 3 projects 💿 1 view                                                                                              |   |   |   |               | project                      |
| Hired                 | 0          | Saved by      | Ethan Burton on September 8, 2020                                                                                                  |   |   |   |               | Save to PDF                  |

### Select & apply OutMatch Video

**O** Requestor view

Next, set times for your panelists.

- In the panel scheduling view, select "OutMatch Video" under "Video Conference." Then add your calendar event.
- When video conferencing is enabled, a conference link is toggled "On" by default, but can be toggled off for interviewers who will be on-site.
- Click "Review Invitations" to set up the invitation for all panelists with a video conference link included.

in Talent Hub | OUTMATCH

Everyone in the panel must use the same video conferencing provider.

| in TALENT                     | HUB Projects Reports         | Q Search for a project, candidate, or start a new search here | ATS-MIDDLEWARE_TEST-Interview with Duplo |
|-------------------------------|------------------------------|---------------------------------------------------------------|------------------------------------------|
| Rebecca E<br>Senior Recruiter | Best Director of Recruiting  |                                                               |                                          |
| Schedule                      | interview for Rebecca        |                                                               | Cancel Review invitations                |
| Date<br>9/9/2020              | Interview location Time zone | Video Conference                                              | Interview template No template           |
|                               | Schedule overview            |                                                               |                                          |
|                               |                              |                                                               |                                          |
|                               | + Add to schedule            |                                                               |                                          |
| 9:00 AM                       |                              |                                                               |                                          |
| 10:00 AM                      |                              |                                                               |                                          |
|                               |                              |                                                               |                                          |