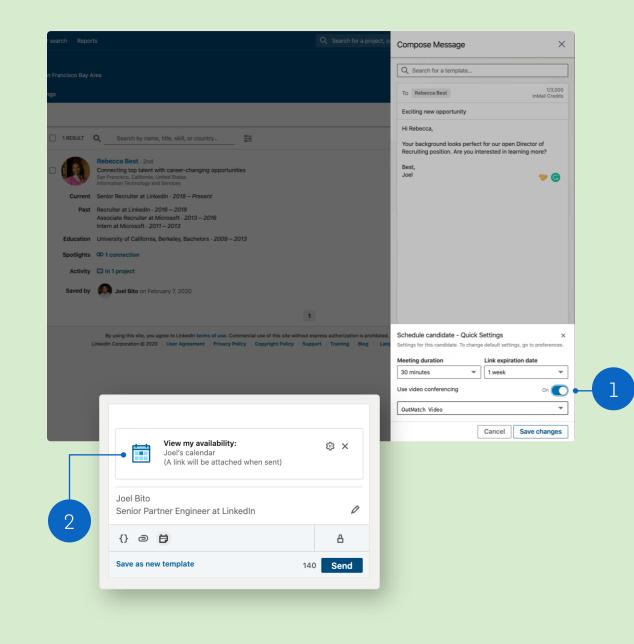

# Send invitations via InMail

• Interviewer view

You can initiate an initial phone screen or 1:1 interview by sending an InMail.

Once Talent Hub is synced with your email, you can send candidates a video interview link along with your calendar information.

- 1. After writing your InMail, click the calendar icon.
- 2. Then click the gear icon to open video interview options.

| · · |  |
|-----|--|
|     |  |
|     |  |

In Talent Hub, you can send InMail messages from Pipeline, Recruiter Search view, or the candidate's profile.

## Add video conference link

**e** Interviewer view

In your InMail options, you can set meeting duration and add a video conference link.

- Move toggle to "On", select "OutMatch Video", and set up your interview details. When you're finished, click "Save changes."
- 2. Send your InMail to your candidate and await their response.

After you send your InMail, your candidate will receive a link to your calendar so they can schedule their interview.

in Talent Hub | OUTMATCH