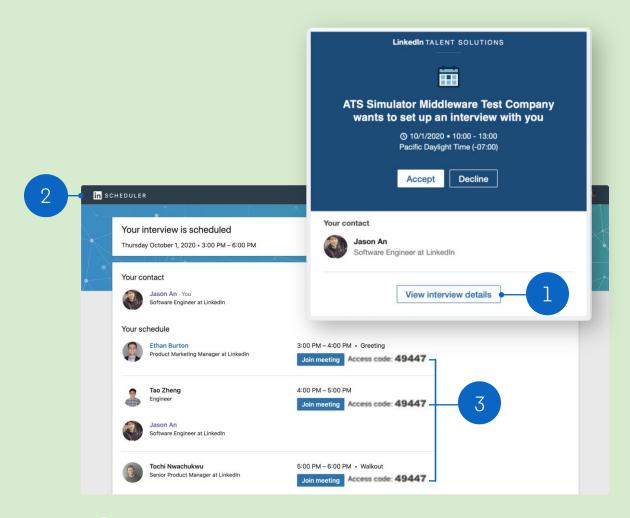

# Candidate confirmation & access

### • Candidate view

- Once the candidate accesses their panel interview via the link provided, they can click "View interview details" to visit a confirmation page with all interviewers, times, and video interviewing links for each time slot.
- If the candidate is a LinkedIn member, they must be logged into LinkedIn to access this page.
- A candidate will receive multiple video conference links with unique access codes for the interviews.

in Talent Hub | OUTMATCH

Depending on OutMatch Video settings, candidates may not be able to get into the video conference ahead of the scheduled time and need an access code. If necessary, candidates should copy the appropriate access code before selecting "Join meeting."