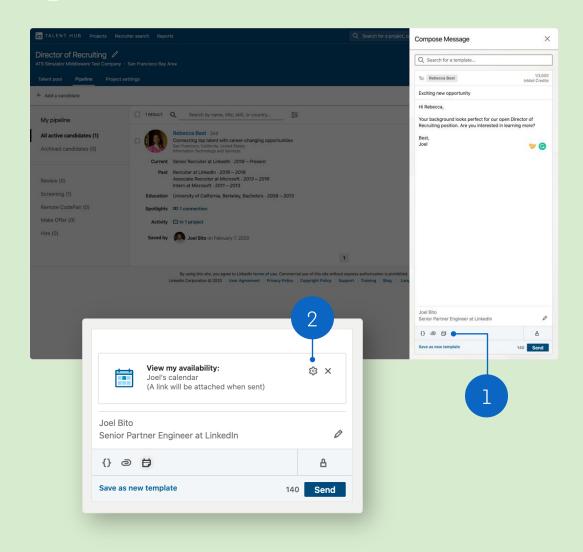

- 1. After writing your InMail, click the calendar icon.
- 2. Then click the gear icon to open video interview options.

| · · |  |
|-----|--|
|     |  |
|     |  |

In Talent Hub, you can send InMail messages from Pipeline, Recruiter Search view, or the candidate's profile.

## Add video conference link

**e** Interviewer view

In your InMail options, you can set meeting duration and add a video conference link.

- Move toggle to "On", select "OutMatch Video", and set up your interview details. When you're finished, click "Save changes."
- 2. Send your InMail to your candidate and await their response.