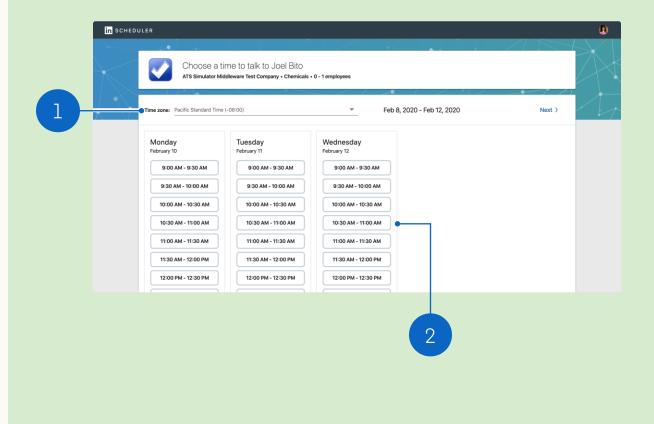

# Candidate calendar view

• Candidate view

- 1. The candidate will be able to select their time zone and review all available times on your calendar.
- 2. Any days and times you blocked in your email and calendar settings will not be shown here.

# Candidate contact information

• Candidate view

- Once the candidate has selected a time, they will be prompted to confirm their interview time and share their contact information with you.
- 2. Candidates can also include a note to send with their confirmation.