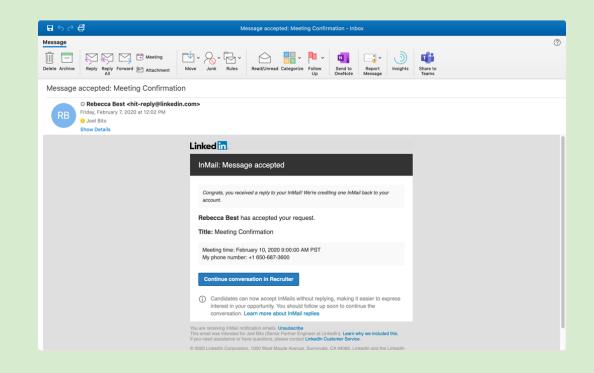

## Interviewer confirmation

• Interviewer view

Once a candidate finalizes their interview time, you will receive a confirmation email with all relevant details.

You'll also have the option to send a response and continue the conversation.