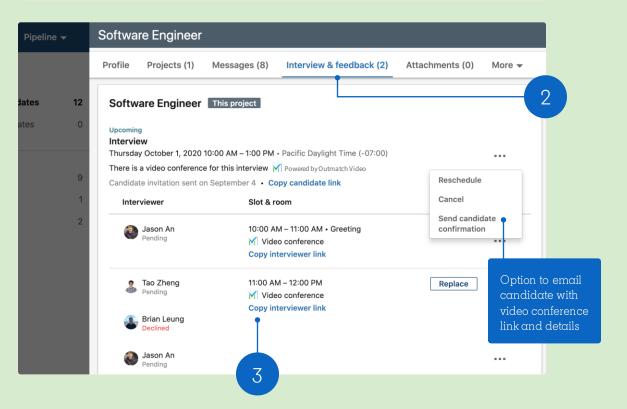

### Locate video interview links

B Requestor view

Review your panel invitations and add a video conference link.

- Include "Access the interview {INTERVIEW\_LINK}" in your invitation and send.
- Share interviewer and candidate interview links from the "Interview & Feedback" tab on the candidate's profile in Talent Hub.
- 3. Easily copy the video interview link with one click.

You can replace interviewers as needed.

Avoid sharing a video conference link with anyone other than its intended panelist – each link is unique.

| Review interview panel f                                                       | Review interview panel for Rebecca                                                                                                                           |  |  |  |  |  |
|--------------------------------------------------------------------------------|--------------------------------------------------------------------------------------------------------------------------------------------------------------|--|--|--|--|--|
| Wednesday, Sep 9, 2020<br>Pacific Daylight Time (-07:00)<br>9:00 AM - 10:00 AM | to Ethan Burton Katherine Isay Tochi Nwachukwu                                                                                                               |  |  |  |  |  |
| Welcome • Ethan Burton<br>10:00 AM - 11:00 AM<br>Interview • Katherine Tsay    | Dear (INTERVIEWER_FIRST_NAME),<br>Please complete an interview with (CANDIDATE_FIRST_NAME).<br>After the interview, fill out this interview evaluation form: |  |  |  |  |  |
| 11:00 AM - 12:00 PM<br>Interview • Tochi Nwachukwu                             | (SCORECARD_LINK)<br>(INTERVIEW_SUMMARY)<br>Access the interview: (INTERVIEW_LINK)                                                                            |  |  |  |  |  |
|                                                                                | 0                                                                                                                                                            |  |  |  |  |  |