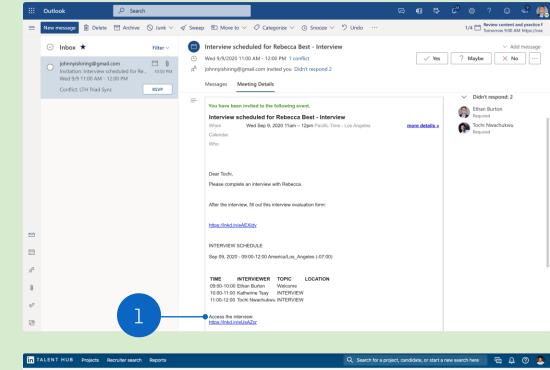

### • Candidate view

- Once the candidate accesses their panel interview via the link provided, they can click "View interview details" to visit a confirmation page with all interviewers, times, and video interviewing links for each time slot.
- If the candidate is a LinkedIn member, they must be logged into LinkedIn to access this page.
- A candidate will receive multiple video conference links with unique access codes for the interviews.

in Talent Hub | OUTMATCH

Depending on OutMatch Video settings, candidates may not be able to get into the video conference ahead of the scheduled time and need an access code. If necessary, candidates should copy the appropriate access code before selecting "Join meeting."