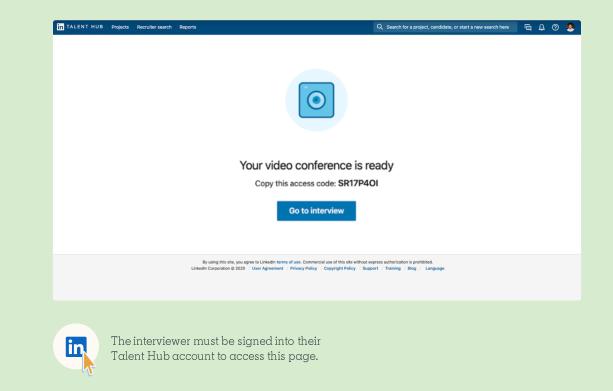

### Calendar view

**e** Interviewer view

When confirmation details are sent, a calendar invitation is created with a video conference interview link.

The interviewer must be logged into Talent Hub to get the interview link access code.

### **Interviewer** access

**O** Interviewer view

Clicking the interview link will redirect you to your OutMatch Video meeting, which may require an access code.

The access code can be found in both the calendar invitation and the confirmation page/email.