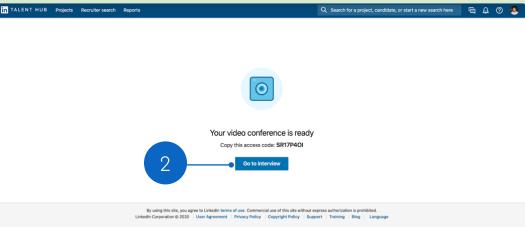

### **Interviewer** access

**O** Interviewer view

Clicking the interview link will redirect you to your OutMatch Video meeting, which may require an access code.

The access code can be found in both the calendar invitation and the confirmation page/email.

Depending on the requestor's interview settings, the video conference may not be accessible outside the hours of the scheduled interview.