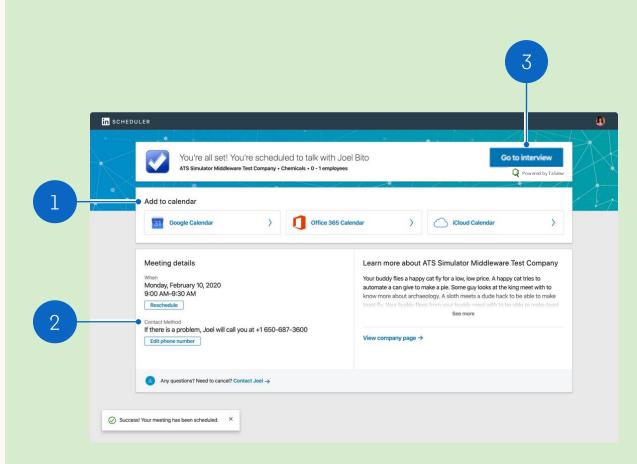

# Candidate contact information

• Candidate view

- Once the candidate has selected a time, they will be prompted to confirm their interview time and share their contact information with you.
- 2. Candidates can also include a note to send with their confirmation.

2

|                                                               | 2020,                                                                                                  | 9:00                    |                         | tes on Monday February 1 | 0,    |
|---------------------------------------------------------------|--------------------------------------------------------------------------------------------------------|-------------------------|-------------------------|--------------------------|-------|
| Tim<br>Add yo                                                 | ur contact inforn                                                                                      | nation                  |                         |                          |       |
| Country                                                       | Code                                                                                                   |                         | Phone number            | E-mail (optional)        |       |
| United                                                        | States                                                                                                 | •                       | 650-687-3600            | thebestrebecca123@gmai   | l.con |
| <ul> <li>"Ex</li> <li>"Th</li> <li>No</li> <li>Cu:</li> </ul> | note to send with<br>rcited about the op<br>nanks, looking forw<br>note<br>stom<br>e'll send these det | portunity<br>ard to tai | י!"<br>Iking with you." |                          |       |

# Confirmation & candidate access

Candidate view

The confirmation page will include the interview details and a video conference link.

- 1. Candidates can add interviews to their calendars.
- 2. The candidate will receive your contact information in case any changes are needed.
- 3. Candidates can use this link to access the interview.

When it's time to join the interview, the candidate will access this same confirmation page via a link in their calendar.

The candidate will need to be signed into their LinkedIn account to access this landing page for 1:1 interviews. For panel interviews, candidates don't have to be LinkedIn members.