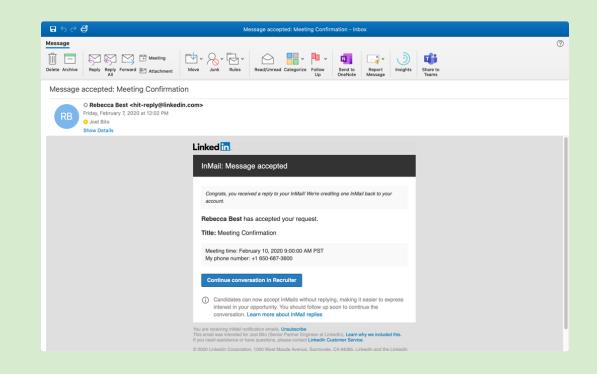

### Interviewer confirmation B Interviewer view

Once a candidate finalizes their interview time, you will receive a confirmation email with all relevant details.

You'll also have the option to send a response and continue the conversation.