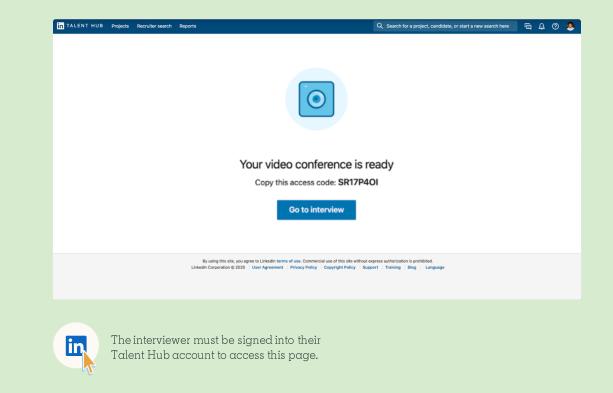

### Interviewer access

**O** Interviewer view

Clicking the interview link will redirect you to your Talview meeting, which may require an access code.

The access code can be found in both the calendar invitation and the confirmation page/email.

Depending on the requestor's interview settings, the video conference may not be accessible outside the hours of the scheduled interview.