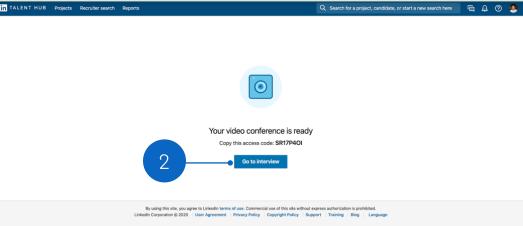

### Interviewer access

**O** Interviewer view

Clicking the interview link will redirect you to your Talview meeting, which may require an access code.

The access code can be found in both the calendar invitation and the confirmation page/email.

Depending on the requestor's interview settings, the video conference may not be accessible outside the hours of the scheduled interview.