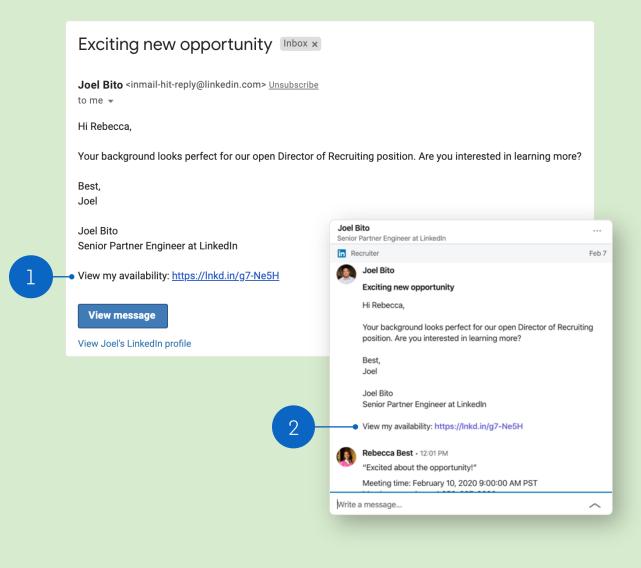

### Candidate invite view

• Candidate view

- Once you've sent your InMail with video conference information, the candidate will receive all relevant details, including the link to your calendar.
- 2. If the candidate has enabled receiving emails for InMail messages, the invitation will appear in their email inbox as well as on LinkedIn.

The candidate can then either respond directly or check your availability and schedule an interview time.

TALVIEW

in Talent Hub