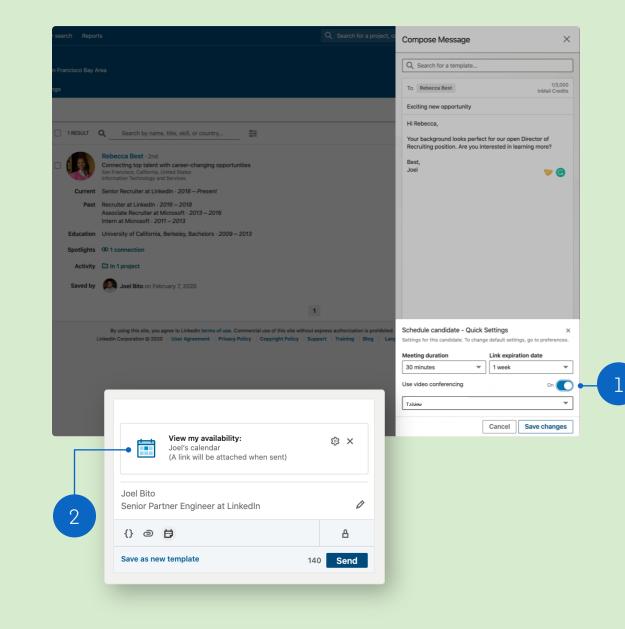

# Add video conference link

**O** Interviewer view

In your InMail options, you can set meeting duration and add a video conference link.

- Move toggle to "On", select "Talview", and set up your interview details.
   When you're finished, click "Save changes."
- 2. Send your InMail to your candidate and await their response.

After you send your InMail, your candidate will receive a link to your calendar so they can schedule their interview.