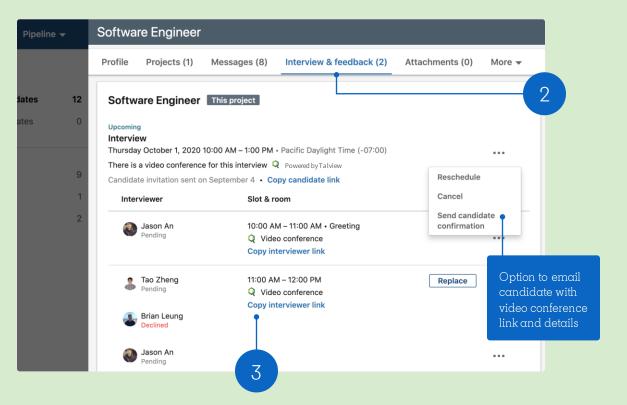

## Locate video interview links

B Requestor view

Review your panel invitations and add a video conference link.

- Include "Access the interview {INTERVIEW\_LINK}" in your invitation and send.
- Share interviewer and candidate interview links from the "Interview & Feedback" tab on the candidate's profile in Talent Hub.
- 3. Easily copy the video interview link with one click.

You can replace interviewers as needed.

Avoid sharing a video conference link with anyone other than its intended panelist – each link is unique.