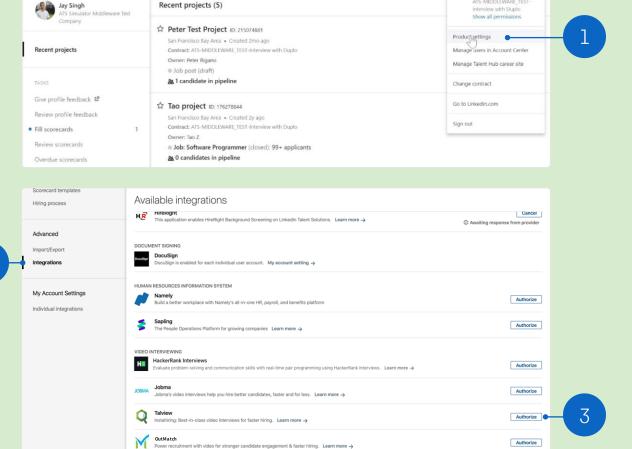

# Authorize Talview in Talent Hub

Admin-only view

First, authorize Talent Hub integration with Talview.

- Click your picture in the upper right-hand corner and select "Product Settings" from the drop-down menu.
- 2. On the Product Settings page, click "Integrations."
- Find Talview under "Available integrations" and click the "Authorize" button.