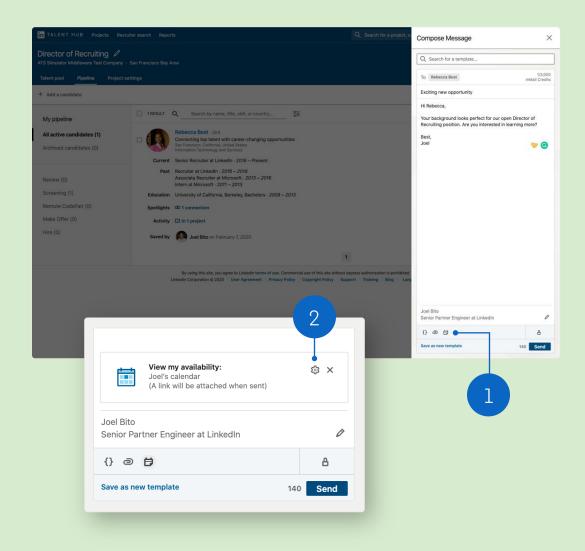

# Send invitations via InMail

**O** Interviewer view

You can initiate an initial phone screen or 1:1 interview by sending an InMail.

Once Talent Hub is synced with your email, you can send candidates a video interview link along with your calendar information.

- 1. After writing your InMail, click the calendar icon.
- 2. Then click the gear icon to open video interview options.

In Talent Hub, you can send InMail messages from Pipeline, Recruiter Search view, or the candidate's profile.

in Talent Hub | 👽 TALVIEW