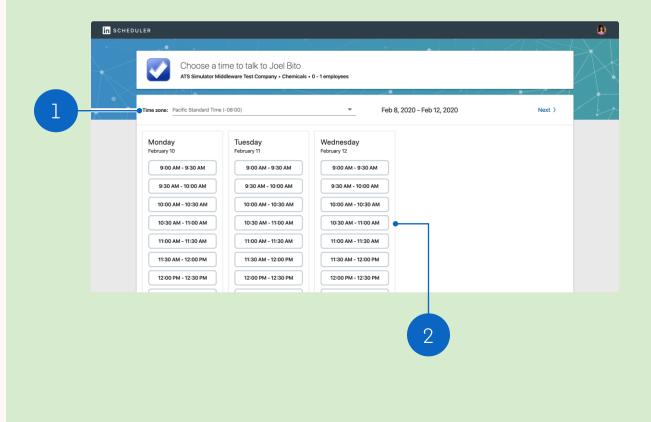

# Candidate calendar view

• Candidate view

- 1. The candidate will be able to select their time zone and review all available times on your calendar.
- 2. Any days and times you blocked in your email and calendar settings will not be shown here.

in Talent Hub | 👽 TALVIEW