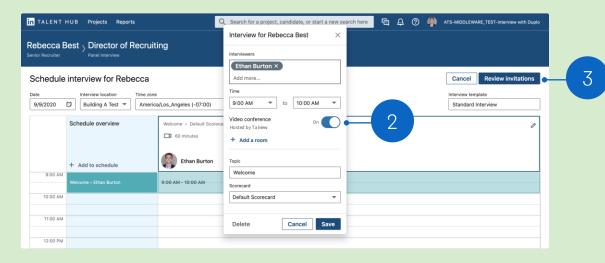

### Select & apply Talview

#### 8 Requestor view

Next, set times for your panelists.

- In the panel scheduling view, select "Talview" under "Video Conference." Then add your calendar event.
- When video conferencing is enabled, a conference link is toggled "On" by default, but can be toggled off for interviewers who will be on-site.
- Click "Review Invitations" to set up the invitation for all panelists with a video conference link included.

Everyone in the panel must use the same video conferencing provider.

| in TALENT P                   | IUB Projects Reports                                                     | Q Search for a project, candidate, or start a new search here 🖻 🛱 🤌 🖓 🗛 🕫 | MIDDLEWARE_TEST-interview with Duplo |
|-------------------------------|--------------------------------------------------------------------------|---------------------------------------------------------------------------|--------------------------------------|
| Rebecca B<br>Senior Recruiter | lest > Director of Recruiting                                            |                                                                           |                                      |
| Schedule                      | interview for Rebecca                                                    | C                                                                         | ancel Review invitations             |
| Date<br>9/9/2020              | Interview location Time zone Building A Test  America/Los_Angeles (-07:0 |                                                                           | erview template<br>lo template       |
|                               | Schedule overview                                                        |                                                                           |                                      |
|                               |                                                                          |                                                                           |                                      |
| 0.00 414                      | + Add to schedule                                                        |                                                                           |                                      |
| 9:00 AM                       |                                                                          |                                                                           |                                      |
| 10:00 AM                      |                                                                          |                                                                           |                                      |
|                               |                                                                          |                                                                           |                                      |
|                               |                                                                          |                                                                           |                                      |