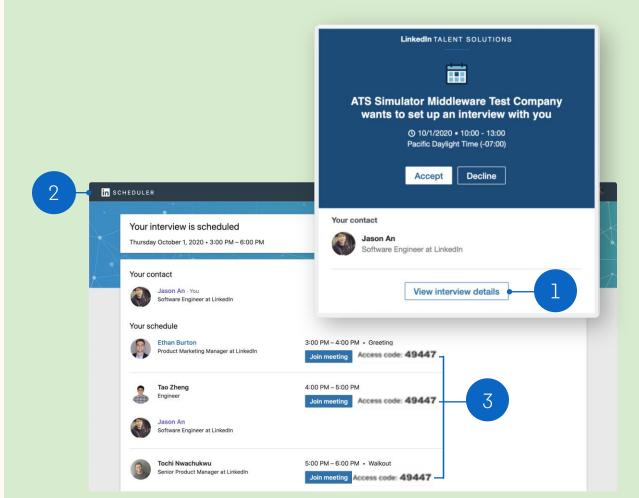

# Panelist confirmation & access

• Requestor/interviewer view

- Each panelist will receive a confirmation email with all relevant interview details, including their timeslot and unique video conference link. A panelist can also find their unique link on their confirmation page.
- 2. When it's time to join the interview, the interviewer must be logged into Talent Hub to access the video conference page.

#### Candidate view

in Talent Hub

- Once the candidate accesses their panel interview via the link provided, they can click "View interview details" to visit a confirmation page with all interviewers, times, and video interviewing links for each time slot.
- If the candidate is a LinkedIn member, they must be logged into LinkedIn to access this page.
- A candidate will receive multiple video conference links with unique access codes for the interviews.

TALVIEW

Depending on Talview settings, candidates may not be able to get into the video conference ahead of the scheduled time and need an access code. If necessary, candidates should copy the appropriate access code before selecting "Join meeting."