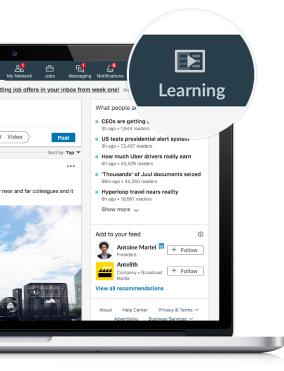

## Here are three reasons to connect your LinkedIn account to LinkedIn Learning:

Save time with easy access directly from LinkedIn.com

• Just click the Learning icon on the top right corner of your toolbar, anytime you're on LinkedIn.