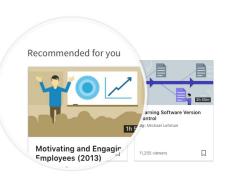

# Experience more personalized learning

with courses recommended just for you based on your job title, skills, and industry

- You'll get personalized recommendations based on your professional profile and what others in your role or industry are learning.
- You can stop endlessly searching for the best learning content; we'll surface it for you.