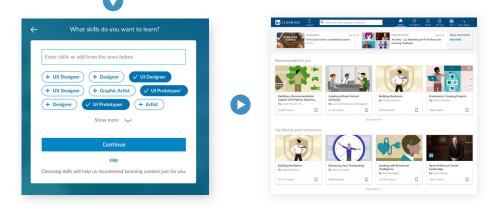

# Experience more personalized learning

with courses recommended just for you based on your job title, skills, and industry

- You'll get personalized recommendations based on your professional profile and what others in your role or industry are learning.
- You can stop endlessly searching for the best learning content; we'll surface it for you.