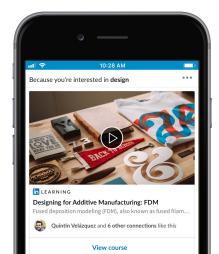

## 3

Keep learning top-of-mind

with courses easy to access from your LinkedIn newsfeed

- Let's face it: we'd all like to learn more but making time for it can sometimes be challenging.
- You'll see high-quality, expert-led learning recommendations as you scroll down your newsfeed, which only you can see.
- One click and the course starts playing right in your newsfeed.