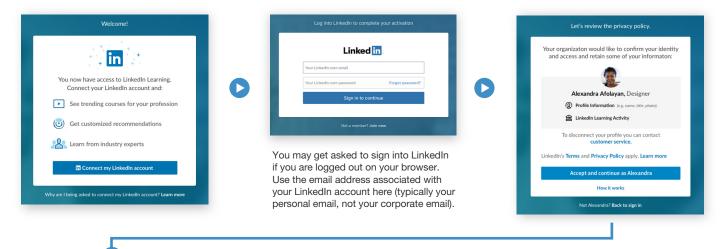

### It's easy to connect your LinkedIn account to LinkedIn Learning

## Don't have a LinkedIn account? Creating one is simple.

It's an easy process and only requires a name, email address, location, job title and company name.

#### Your data is secure and your privacy is our #1 priority

When you connect your LinkedIn account, rest assured that only your learning activity will be shared with your employer. No other activity or data from your LinkedIn account will ever be accessible or shared with your employer. See the **details of our Privacy Information here.** 